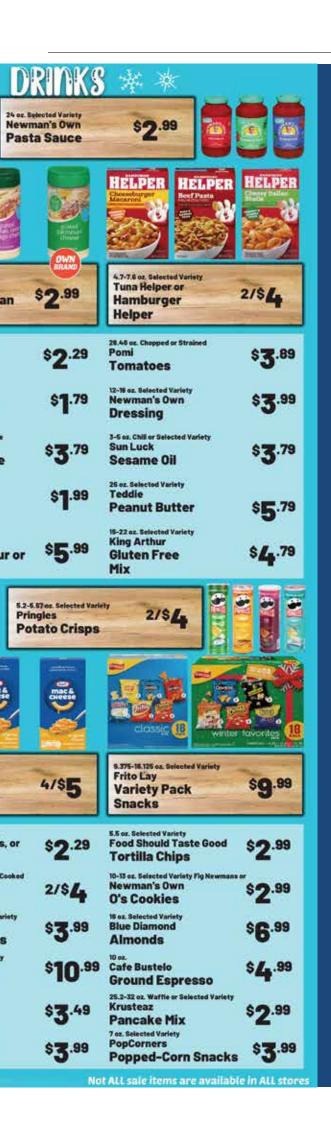

#### Prices Valid: Saturday, November 30 thru Friday, December 6

| Fresh          |        |
|----------------|--------|
| Boneless       | 64 QQ  |
| Jumbo          | \$7.99 |
| Chicken Breast |        |

Progresso Soup

2/\$5

2/\$5

6 oz. Pkg. Naturipe

Blueberries

5 oz. Can, in Water or 00 Bumble Bee **Solid White Albacore Tuna** 

4/\$5

4/\$5