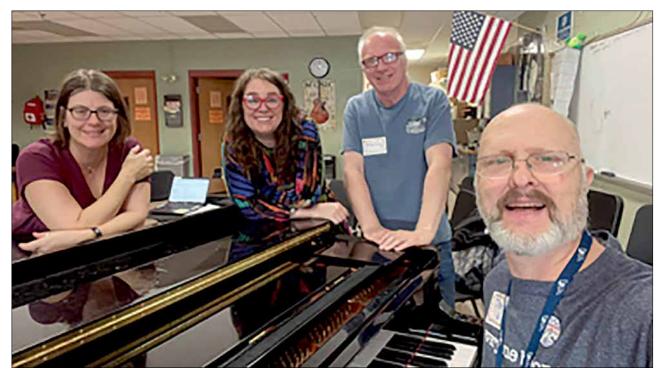

## John Stark holds Common Day Workshop

SAU 24 staff gathered at John Stark on Tuesday, November 5, 2024 for Common Day Workshop. Throughout the day, there were workshops on a variety of topics. There was a combination of in-district experts and outside presenters. There was also time set aside for collaboration within grade levels and disciplines.

Among many notable workshops, John Stark teach-

ers Kevin Munroe and Elizabeth England facilitated a Robotics and Basic Coding session. Participants explored hands-on activities with XRP robotics kits, learning ways to effectively incorporate robotics and coding into their curriculum. Each teacher received a classroom set of robots to take back to their classroom, along with guidance on calibration and best practices for use.

SAU 24 Music teachers collaborating at Common Day Workshop on November 5, 2024. Sue Williams (JSRHS), Taylor Carroll (HCS), Brian Curry (CWES), Dan Williams (JSRHS).

Members of the SAU 24 IT Staff at Common Day Workshop at John Stark. Lee Despres, Ken Tyrrell, Adam Beaudoin and Chris Auger.