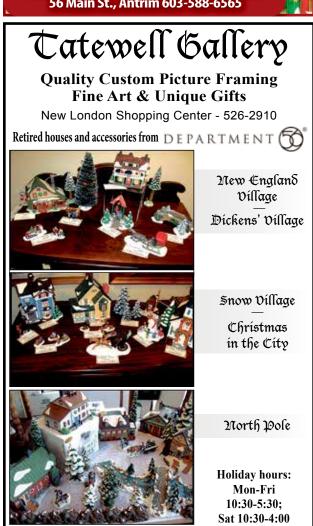

OT, Andrew Abair - 2nd Team All State / LB, Layne Lefebyre - 2nd Team All State - DB, Ethan Franklin - 1st Team All State / DB, Robert King - 1st Team All State / RB.



Hillsboro-Deering Fall Athletic Awards winners.



Congratulations to the John Stark Field Hockey team bringing home 2024 state-runner up honors this fall season. This was the third consecutive year that the Generals reached the Division 2 state championship game. The team finished with a 15-4 overall record.





Fuel Oils & Propane

FOR OVER 65 YEARS, SERVING THE HEATING **NEEDS OF THE ONLY HENNIKER ON EARTH!** 

AYERANDGOSS.COM 603-428-3333

Henniker | Bradford



Is Our Life's Work!

603-352-6802 www.tristaterestoration.info

— Free Estimates – Customer Satisfaction Second to None







Cranberry Barn





















## **Morse Sporting Goods**

Everything for the outdoor enthusiast!

- **Kids Youth Bows** Guns & Ammo **BB** Guns **Archery Pro Shop** Boots ~ Mathews Ice Fishing ~ Bowtech ~ Prime Equipment Garmin: ~ Hoyt GPS, Radios, Watches ~ PSE
- www.morsesportinggoods.com 603.464.3444 85 Contoocook Falls Rd • Hillsboro

Gift Certificates Available







#### We have all your holiday needs!

276 W. Main Street, Hillsboro, NH Open 7am-10pm Mon.-Sat. ● 7am-9pm Sunday ● www.shaws.com

"You are in for something fresh, getting better and better - even more lower prices!"



Mon-Fri. 11am-6pm • Sat. 11am-5pm • Open Sun. 12-4 for December leading up to Christmas Day

www.retroguitar.com

38 Washington St, Keene, NH 03431 • (603) 357-9732



#### **Order Pre-made Thanksgiving Meals!**

Turkey • Mashed